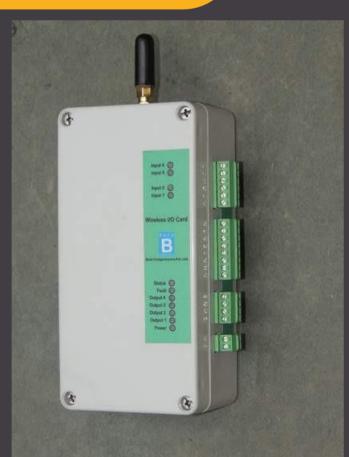

### **Analog Digital** Wireless I/O Customized Solution for Varied requirements of

OEMs

- Digital/analog signal transmitter
- 24VDC, 0-10VDC, 4-20mA Signals
- One to one communication
- One to many communication
- Avoid caballing problems
- Low cost long communication