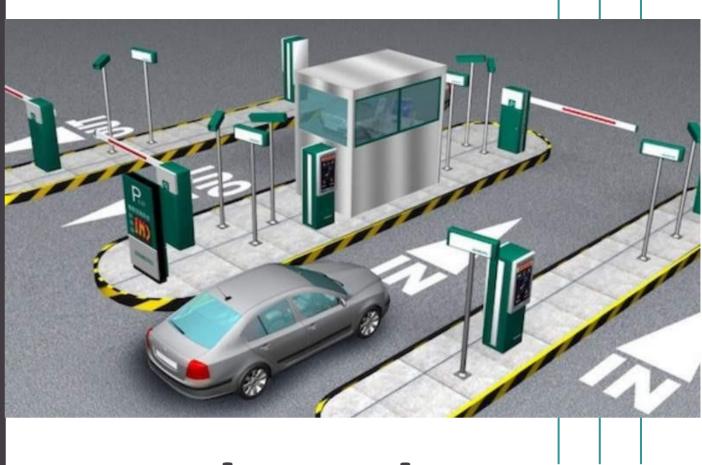

## Parking Guidance System- ParkLogix

An intelligent parking solution to maximize motorist experience, utilize parking spaces up to maximum level without manual interference

### Our solution includes:

- Parking indicators
- Indoor/outdoor displays
- Parking controller
- Parking signage
- Boom barrier
- ANPR camera

des: tors or displays Iler e