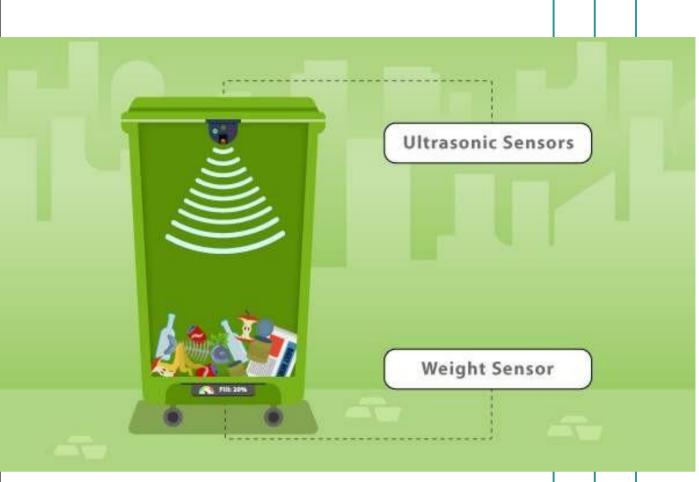

The waste management solution includes smart sensors that use ultrasound technology to measure the fill levels in bins and containers. They send the data to the Smart Waste Management System, a powerful cloud-based platform, via several IoT communication protocols

## Waste Monitoring Smart Sensors

To monitor the level of waste collected, weight collected and alert the stakeholders if full or empty

Bin fill level notifications Bin garbage weight notifications Route Planning for waste collection Manage and understand your waste Improve health, safety and well-being.