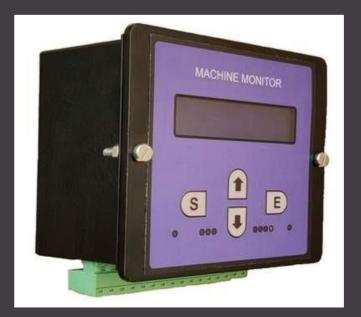

## **Advanced Machine** Monitoring

Establish digital system to maintain transparency, high quality, high productivity and on-time deliveries

- floor
- Real time monitoring of productivity, efficiency and quality
- Actual run time v/s total time
- Local display and keypad

### • Keep an eye on what's going on production

• Warp faults, weft stoppages and all delays

Machine vision is a technology that utilizes sensors, industrial cameras, I/O control hardware and vision software algorithms to extract information from captured images, providing imaging-based inspection analysis and visual guidance for production line operations.