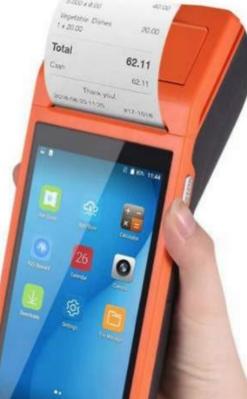

### **POS Device Parking Tickets**

Handheld ticket machines mostly used in parking facilities for the payment collection, to maintain huge parking premises with limited manpower.

> • POS terminal and SaaS platform to summarize all parking data as an operator wise report, vehicle wise report, total collection reports and unbilled reports.

### Handheld Parking POS Process

**Driver enter** the parking lot

Pay and leave

Operator scan QR code, POS auto calculate the price

Operator print the ticket(date,time, No. QR code ) to the driver

When leave, driver offer the ticket to the operator