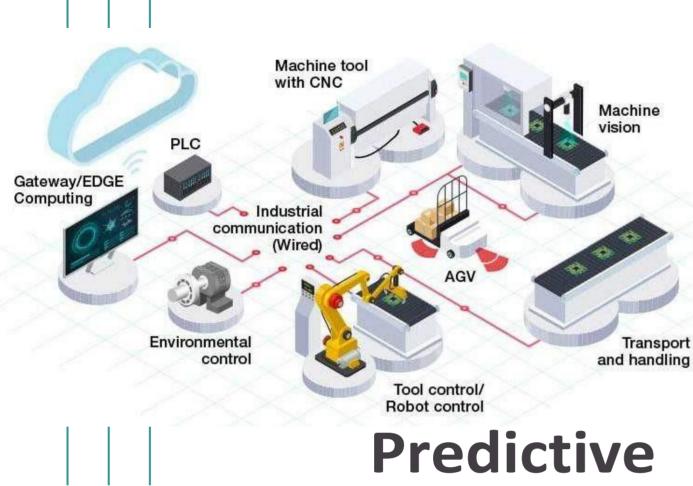

### LoRa/ LoRaWAN Industrial IoT Products

**Machine Vision Solutions** 

Industrial Weighment Solutions

Industry 4.0 is revolutionizing the way companies manufacture, improve and distribute their products. Cloud computing, analytics, AI and machine learning into their production facilities and throughout their operations.

# Industry 4.0 Automation Solutions