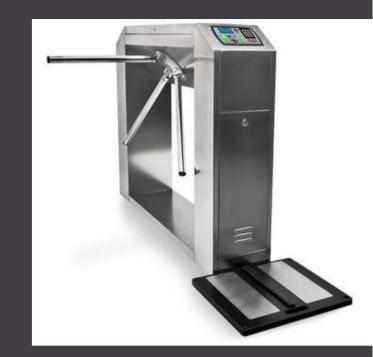

## We provide ESD Access control gates:

- ESD P-Type Gate
- ESD Tripod Gate
- ESD Flap Barrier Gate
- ESD Combo Tester

### **Our solution includes:**

- Integrated ESD Turnstile Access Control System Single ESD combo tester and ESD foot plate integrated on turnstile/ flap barrier along with proximity card reader.
- Distributed ESD Turnstile Access Control System-Multiple ESD combo testers and proximity card readers can be integrated with ESD turnstile/ flap barrier/ ESD gate.
- Fully automatic system to restricted entries
- Access gates for bi-directional entry with IR sensors
- ESD result logs for auditing
- Desktop software to generate reports
- Microsoft SQL server as a server database
- Bulk mode user registration mode
- ESD access controller equipped with LED's
- Anti-pinch function with UPS