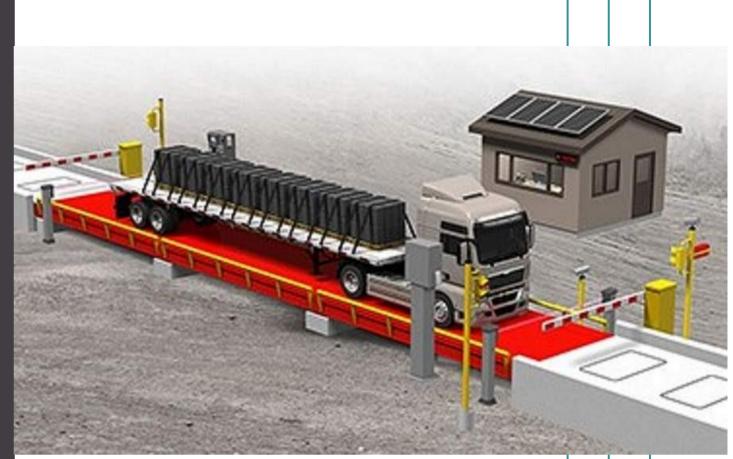

## Unmanned Weighbridge Automation

Automatic Vehicle recognition and weighment

- RFID based vehicle recognition
- ANPR vehicle recognition
- Volumetric weigh measurement
- Software Suite: Dashboard, Notification, Analytics, Reports
- ERP/SAP/ 3rd party software integration
- Mining vehicles, Coal site vehicles, Garbage waste collection vehicles, Industrial product weighment

## Automatic Weight Capturing Solution

A stand-alone system which allows 24 x 7 weighing operations without the need of an operator. To manage and track the critical information created at the time of weighing and label products in an easy and flexible manner.

- Automatic Vehicle recognition
- Automatic weighment of vehicle
- Live details of Weighment Cycle
- Capture Weight at any point
- Real-time Reporting Dashboard

iition vehicle t Cycle int hboard

Visitor Management is a solution to manage visitors' arrival and ensuring they have a great experience when they are at your building. Visitor Management usually involves a multitude of processes that keep visitors and employees safe, secure and in the correct place.