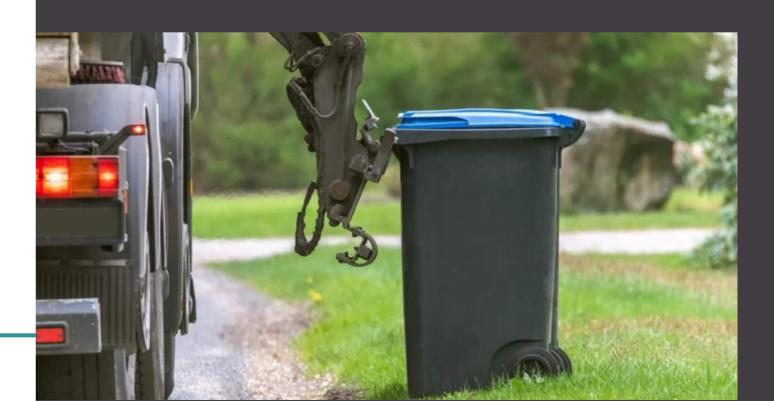

## Door 2 Door **Garbage Collection**

GPS technology and connected devices, sensors, RFID Tags have been deployed to make door-to-door garbage collection service more efficient.

- Realtime waste collected information
- owner
- Unique RFID tags for every property
- **RFID** tags
- Powerful insights of waste collected

Notification of waster collected to property

• Short range handheld reader to scan RFID tags • Vehicle mounted long range reader to scan