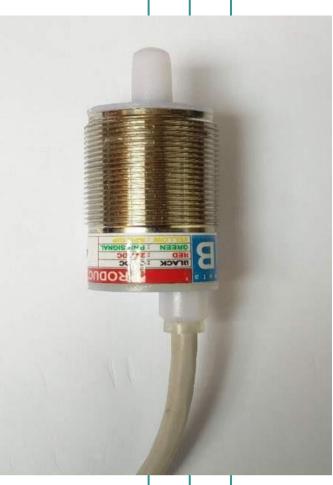

### **Production Counting** Sensor

For all cumulative Counting **Applications** 

- Equipment on/off status count (switch relay sensor)
- Length measurement using rotational pulses
- Object counting applications
- Energy (kwh) monitoring using flow meters
- Communication range (50 to 100 m)