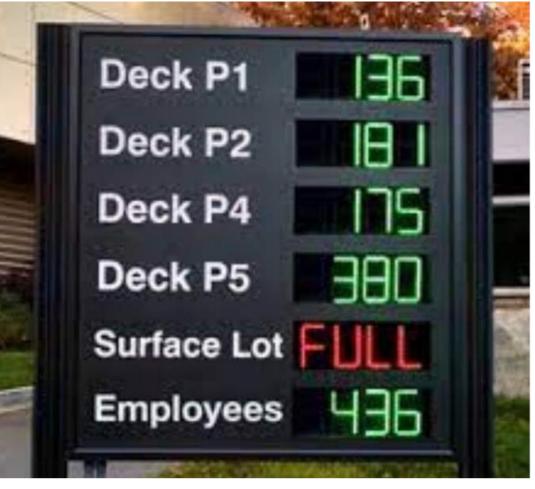

## **Digital LED Display Boards**

Digital guidance of parking for both onstreet and off-street car park locations

- Customizable designs
- Highly visible LEDs with adjustable intensity
- Suitable for indoor/ outdoor environment
- Real time information on availability status of parking
- Low power consumption