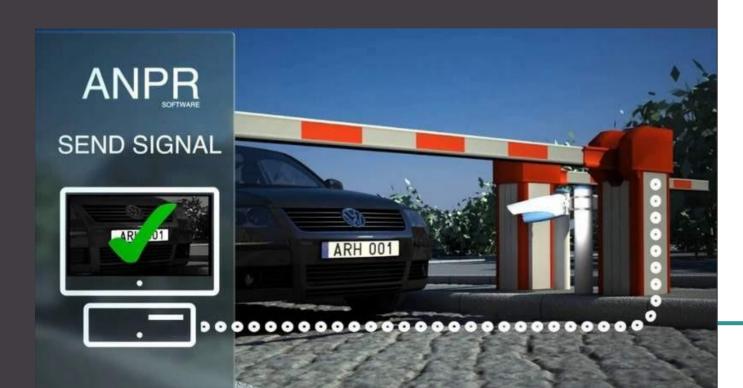

## **ANPR Parking** Management

Vehicle recognition on the basis of standard number plates of specific countries

- Proprietary machine learning
- Text conversion algorithms
- Edge computing device
- Work with all nation number plates
- Climate resistant