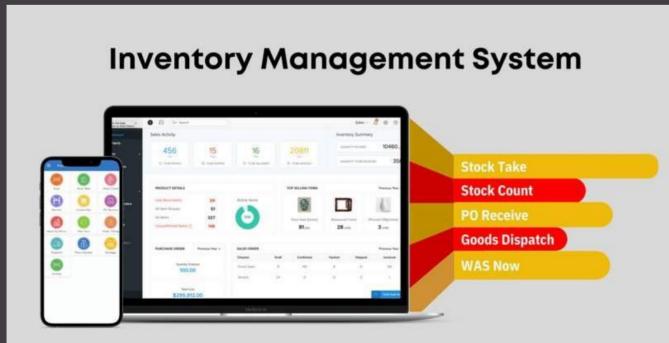

## Smart Inventory Management Solution-InventoryTracker

To track raw material, final goods, outward material and material availability.

- RFID/ NFC/ QR code based Inventory tracker
- Inward material stock tracking along with age
- Product location tracking
- Real time inventory availability
- Visibility for production planning
- Spares tracking
- Software suite: On-cloud, On-Prem, Mobile App