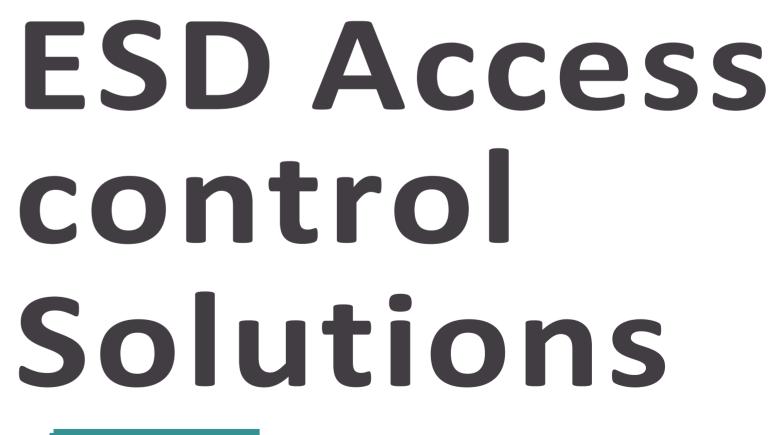

## We provide ESD Access control gates:

- ESD P-Type Gate
- ESD Tripod Gate
- ESD Flap Barrier Gate
- ESD Combo Tester

### **Our solution includes:**

- Integrated ESD Turnstile Access Control System Single ESD combo tester and ESD foot plate integrated on turnstile/ flap barrier along with proximity card reader.
- Distributed ESD Turnstile Access Control System-Multiple ESD combo testers and proximity card readers can be integrated with ESD turnstile/ flap barrier/ ESD gate.
- Fully automatic system to restricted entries
- Access gates for bi-directional entry with IR sensors
- ESD result logs for auditing
- Desktop software to generate reports
- Microsoft SQL server as a server database
- Bulk mode user registration mode
- ESD access controller equipped with LED's
- Anti-pinch function with UPS