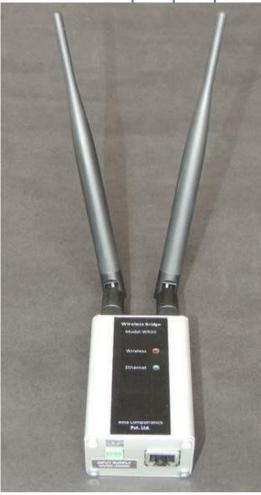

## Transparent **Wireless Bridge**

A wireless bridge in place of Ethernet cable

- Eliminate Ethernet cable
- Support ProfiNet, MODBUS-TCP, Power-Link
- Automated guided vehicle, Moving applications
- Layer 2 based transparency
- Plug and Play, no set-up required
- Point to point and Mesh networking