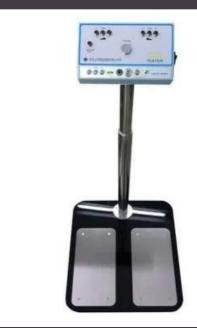

## We provide ESD Access control gates:

- ESD P-Type Gate
- ESD Tripod Gate
- ESD Flap Barrier Gate
- ESD Combo Tester

### **Our solution includes:**

- Integrated ESD Turnstile Access Control System Single ESD combo tester and ESD foot plate integrated on turnstile/ flap barrier along with proximity card reader.
- Distributed ESD Turnstile Access Control System-Multiple ESD combo testers and proximity card readers can be integrated with ESD turnstile/ flap barrier/ ESD gate.
- Fully automatic system to restricted entries
- Access gates for bi-directional entry with IR sensors
- ESD result logs for auditing
- Desktop software to generate reports
- Microsoft SQL server as a server database
- Bulk mode user registration mode
- ESD access controller equipped with LED's
- Anti-pinch function with UPS