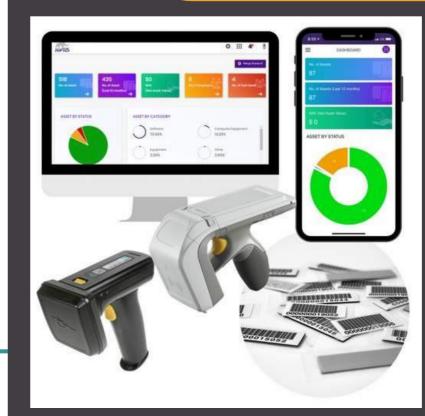

## Smart Asset **Tracking Solution** AssetLogix

To track assets inside the factory premises: trolleys, containers, buckets etc.

- RFID based asset tracking
- NFC based asset tracking
- QR code based asset tracking
- Mobile App
- email

• Software suite: On-cloud, On-Prem,

• Notifications: Dashboard, Mobile App,