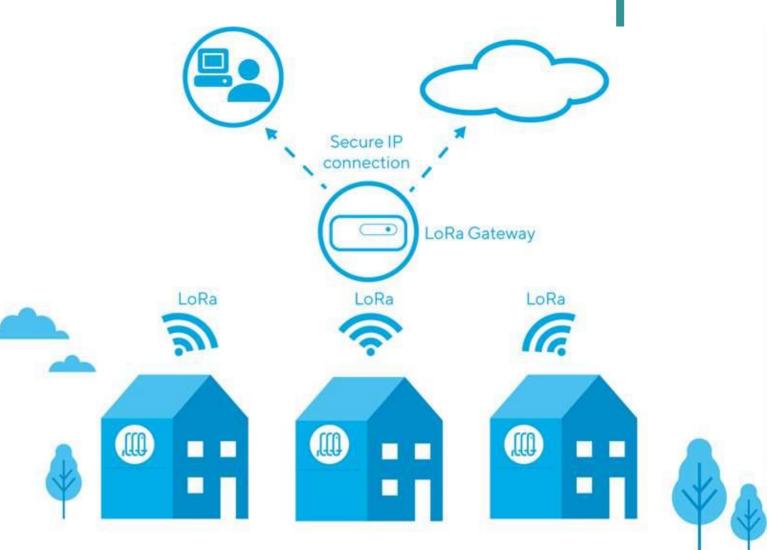

## Robato Systems

Our solutions are embedded with Radio frequency modulation technology for low power and wide area networks.

## LoRa/ LoRaWAN Industrial IoT Products