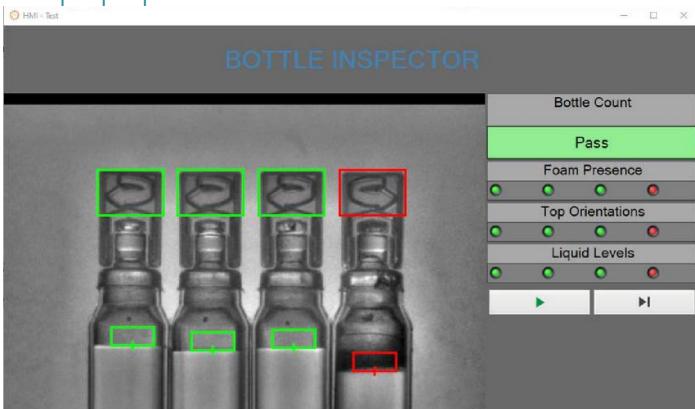

# Machine Vision Solutions

## **Product Defect** Inspection

Machine learning based solution for automatic product defects identification, sorting with data analytical reports for

- Label inspection system
- PCB inspection system
- Closure inspection system
- Cap & Fill level inspection
- Thread inspection system
- Gear inspection system
- Blister inspection system