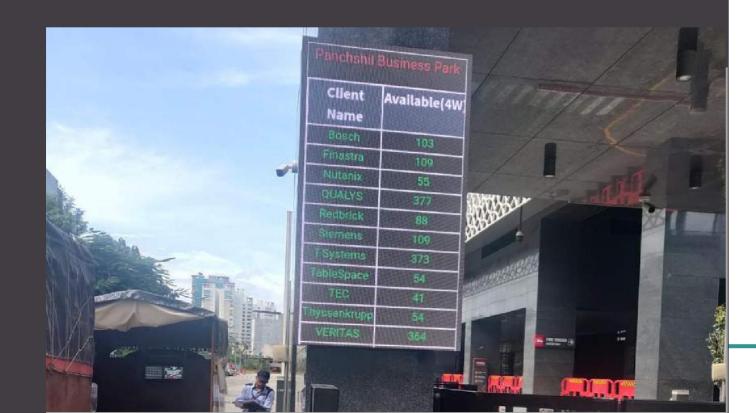

## **Digital LED Display Boards**

Digital guidance of parking for both onstreet and off-street car park locations

- Customizable designs
- Highly visible LEDs with adjustable intensity
- Suitable for indoor/ outdoor environment
- Real time information on availability status of parking
- Low power consumption