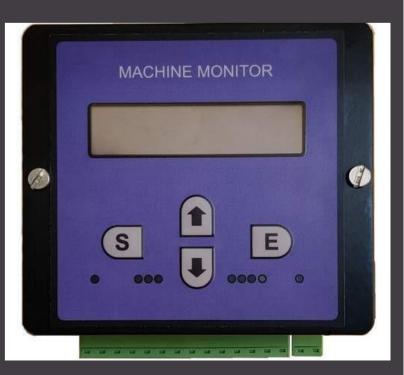

## **Advanced Machine** Monitoring

Establish digital system to maintain transparency, high quality, high productivity and on-time deliveries

- floor
- Real time monitoring of productivity, efficiency and quality
- Actual run time v/s total time
- Local display and keypad

### • Keep an eye on what's going on production

• Warp faults, weft stoppages and all delays

Machine vision is a technology that utilizes sensors, industrial cameras, I/O control hardware and vision software algorithms to extract information from captured images, providing imaging-based inspection analysis and visual guidance for production line operations.