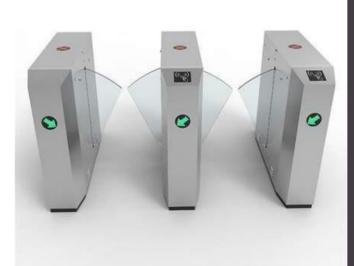

## We provide ESD Access control gates:

- ESD P-Type Gate
- ESD Tripod Gate
- ESD Flap Barrier Gate
- ESD Combo Tester

### **Our solution includes:**

- Integrated ESD Turnstile Access Control System Single ESD combo tester and ESD foot plate integrated on turnstile/ flap barrier along with proximity card reader.
- Distributed ESD Turnstile Access Control System-Multiple ESD combo testers and proximity card readers can be integrated with ESD turnstile/ flap barrier/ ESD gate.
- Fully automatic system to restricted entries
- Access gates for bi-directional entry with IR sensors
- ESD result logs for auditing
- Desktop software to generate reports
- Microsoft SQL server as a server database
- Bulk mode user registration mode
- ESD access controller equipped with LED's
- Anti-pinch function with UPS