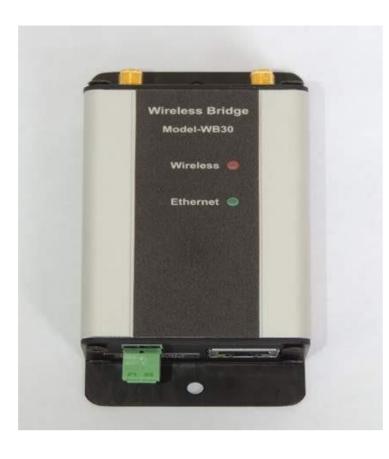

## Transparent **Wireless Bridge**

A wireless bridge in place of Ethernet cable

- Eliminate Ethernet cable
- Support ProfiNet, MODBUS-TCP, Power-Link
- Automated guided vehicle, Moving applications
- Layer 2 based transparency
- Plug and Play, no set-up required
- Point to point and Mesh networking