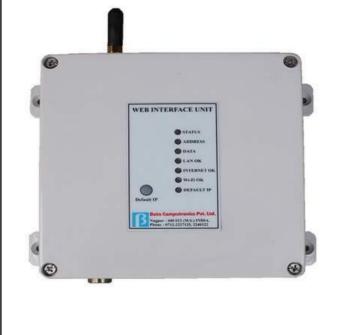

## Robato Systems

Our solutions are embedded with Radio frequency modulation technology for low power and wide area networks.

## LoRa/ LoRaWAN Industrial IoT Products