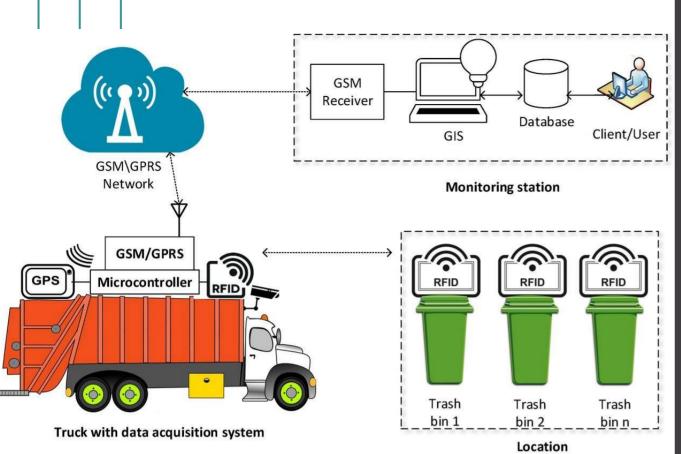

## Door 2 Door **Garbage Collection**

GPS technology and connected devices, sensors, RFID Tags have been deployed to make door-to-door garbage collection service more efficient.

- Realtime waste collected information
- owner
- Unique RFID tags for every property
- **RFID** tags
- Powerful insights of waste collected

Notification of waster collected to property

• Short range handheld reader to scan RFID tags • Vehicle mounted long range reader to scan

## Vehicle Tracking Solution

Tracking management software for fleet owners to reduce risks and costs related to vehicle management and telematics

- Improve your operational efficiency by real-time tracking
- Fleet Management and powerful insights
- Vehicle Route Management
- Geofencing and movement notifications